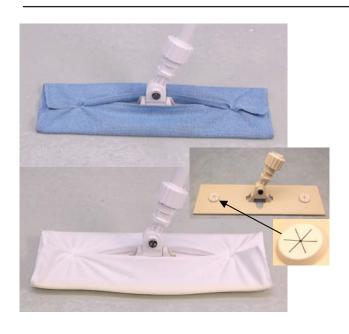

## **Description:**

An economical flat head mop. The M-Zone WrapMop utilizes the Plastic SlimLine Adapter with the addition of flexible plug inserts which allow for easy attachment.

The Mop Adapter is available in 14" widths and features a swivel joint to allow easy coverage of floors, walls and awkward corners.

WrapMops are available in 100% Polyester, Microfiber for additional cleaning power, or MegaTex for cleaning rough/textured surfaces or removing heavy deposits. Options available with thin or thick foam interior for increased absorbency.